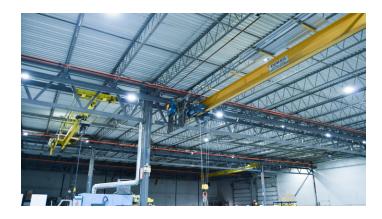

## **BRIDGE CRANE**

The 3 cranes allow an optimal repair flow which reduces repair times and unnecessary handling of transformers being refurbished.

It allows our employees to work safely while reducing repair time at the factory.