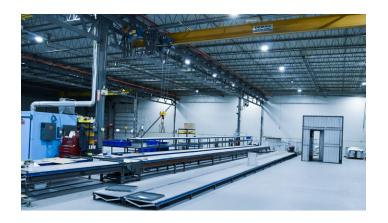

#### A COMPLEX DEDICATED TO REPAIRS

Supported by state-of-the-art technologies, our experts work in the most cared-for environment, equipped with tools, machinery, equipment and testing instruments that meet the industry's high standards.

## **BRIDGE CRANE**

The 3 cranes allow an optimal repair flow which reduces repair times and unnecessary handling of transformers being refurbished.

It allows our employees to work safely while reducing repair time at the factory.