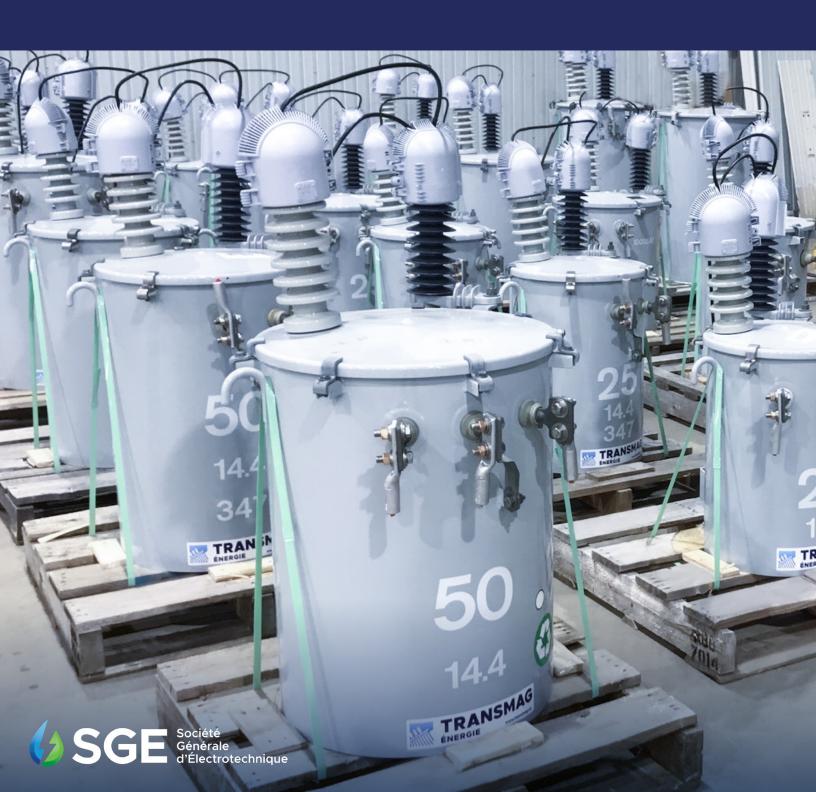

REFURBISHMENT OF OVERHEAD-TYPE
AND MEDIUM VOLTAGE DISTRIBUTION TRANSFORMERS

Transmag is, of course, the specialist in the design and custom manufacturing of liquid-insulated power transformers.

But also, an expert in the refurbishment of overhead transformers.

# REFURBISHMENT OF OVERHEAD-TYPE AND MEDIUM-VOLTAGE DISTRIBUTION TRANSFORMERS

With more than 10 years of experience, Transmag Énergie has now expanded its product line by adding the refurbishment of overhead type and medium voltage transformers.

Refurbishments are options frequently used by our customers and often represent a way to make substantial savings while participating in the environmental effort.

We carry out a complete inspection, preliminary tests, in-depth cleaning, an exhaustive analysis of each component and replace them if necessary, to finish with the aesthetic and protection portion with a new coating and paint, and all that according to your priority needs and within very reasonable deadlines.

With our new factory of more than 25,000 square feet, entirely dedicated to transformer refurbishments, we can now supply up to 2000 units annually.

Our production processes, built with the latest technical and technological innovations, allow us to ensure the highest quality standards required by Hydro-Québec standards.